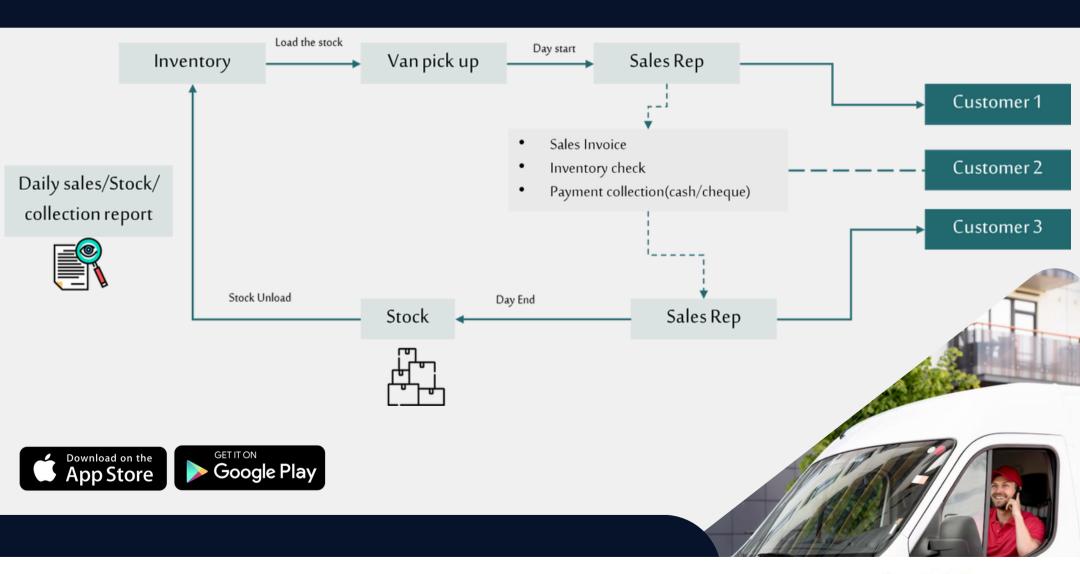

## SALE ON THE

- Perfect combination of the van sale application and ERP
- ✓ Van sales feature an extension of business central ERP

## Capabilities

- Sales invoice & Credit Note
- Realtime inventory check
- Sales Invoice cancellation before posting
- Payment collection entry cancellation before posting
- Method of payment selection (cash/ credit/ cheque/ online payment)
- Invoice print via bluetooth thermal printer on the go
- Driver mapping with sales invoice & Payment entry
- Extract reports in PDF or share via messaging apps